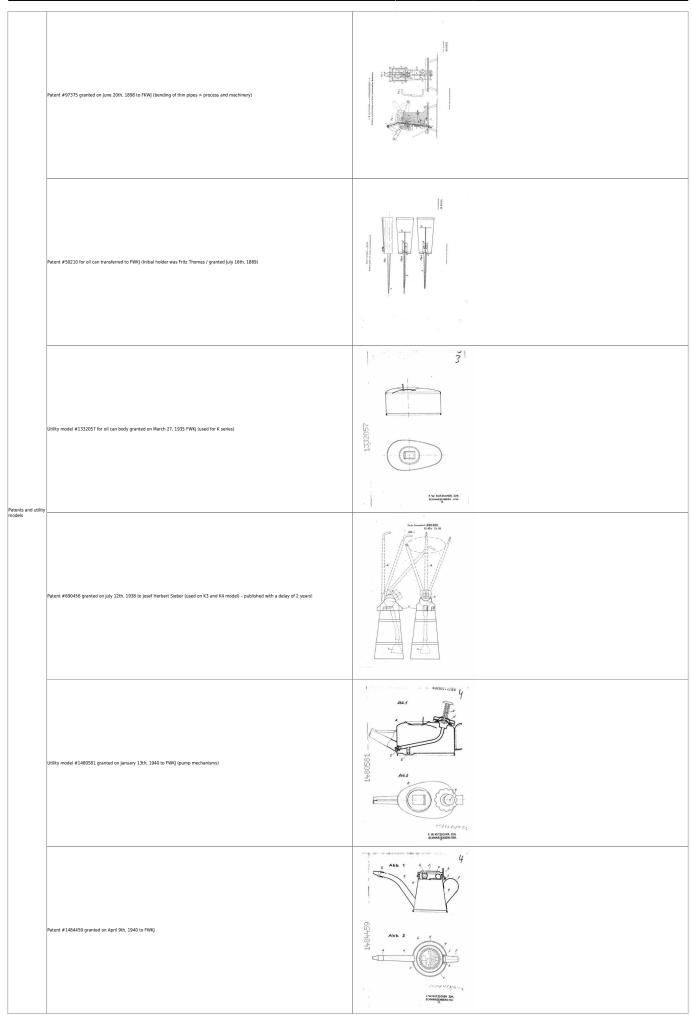

--|--------------------------------------------------------------------------------|--|
|            | Old oll can marked "K"                                                         |  |
|            | "Most beautiful German oil can"                                                |  |
| - Dil Cans | Oil can with spout similar to the above                                        |  |
|            | Oil can with brass closing cap of pump mechanism similar to the above          |  |
|            | The 'K-range' K1, K5-7 will follow as soon as I have good cans and pictures K2 |  |
|            | K3                                                                             |  |
|            | K4                                                                             |  |



3/4

kutzscher



Fine oil cans - https://www.fineoilcans.com/

|  | Advert 1912                                                                                                                                                                                                                                                                                                                            | F.W. Kutzscher jun.<br>Delkannenfabrik<br>Schwarzenberg Sa.(5)<br>Gegründet 1879.