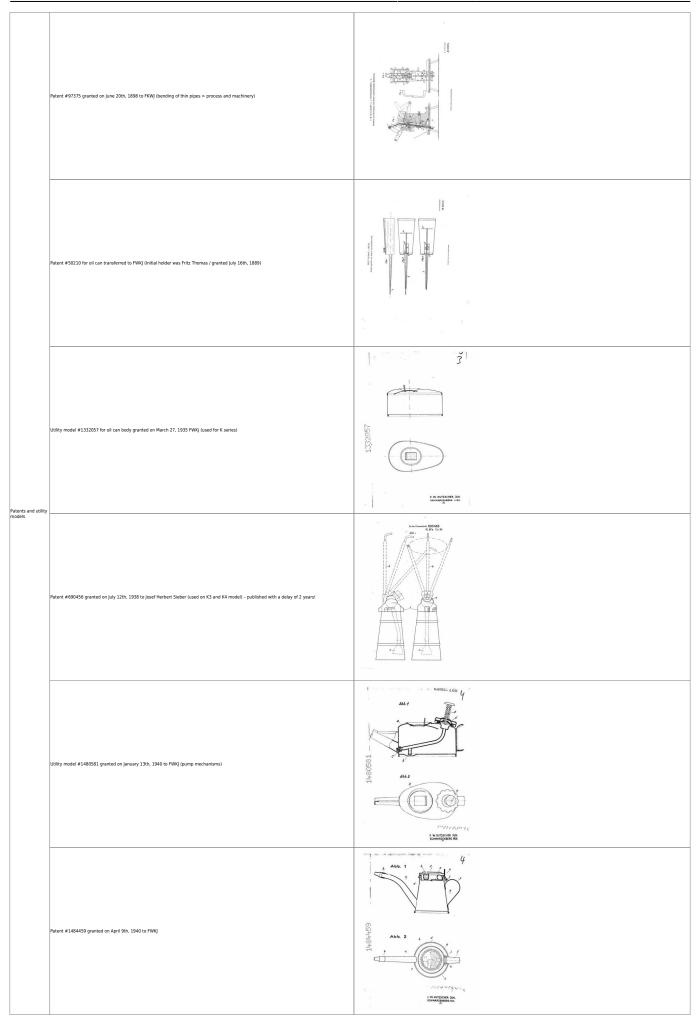

## 1879 (according to letterhead) 1882 Picture of first "Kutzscherfabrik" (see Wirtschafts-Chronik page 60) 1891 (according to commercial registration) stablished Friedrich Wilhelm Kutzscher sen, after being freshly trained at the new "Fachschule für Klempner und Blecharbeiter" in Aue that was founded in 1873. The 1891 company was founded by his son F.W. Kutzscher junior (in the following referred to as FWKJ) ounder F. W. Kutzscher jun. Schwarzenberg (Erz Mountains)/Saxony adverts below and the catalogue cover to the right from 1919 indicate that FWKJ had various location Schwarzenberg **NK** F.W. KUTZSCHER JUN. Four main branches of operations by F.W. Kutzscher and his son in historical order - Oil Cans and other sheet metal products (Product range 1941 to the right) Moulds for chocolate and confectionery Design and manufacturing of moulds and specialised machinery for the glassmaking industry Chinaware unded in 1879 in Schwarzenberg by Friedrich Wilhelm Kutzsche Since 1891 it was known as "F.W. Kutzscher jun." and used for the production of metalware of drawn, pressed, punched and embossed objects (moulds) In 1904, Kutzscher began producing moulds for chocolate and confectionery. 1905 acquisition of the metal mould producer, August Riecke which was a as well a maker of specialized machines for the glass industry and moulds for both glass and chocolate making. This company was was later known as "Fr. Wilhelm Kutzscher" and produced in the former Riecke factory in Dex In 1908 Kutzscher founded a third company "Fr. W. Kutzscher & Co." in Obersachsenfeld near Schwarzenberg to produce chinaware. 1913 Approximately 300 employees 1914 - 1918 World War I 1926 Letterhead (without logo) F. W. Kutzscher jun., Schwarzenberg i. Sa. 1929 Chocolate mould production was phased out 1930's chinaware production was stopped, and logo started to be used on oil cans. Before that time I have found solely one can with a "K" so out of wire pieces to a railtoad oil can (details see below) EINGEGANGEN . 13 JAN 1226 -With numerous patents Kutzscher was at that time one of the most important glass machine manufacture Brief history (till 1960) 1938 - 1945 World War II During the war FWKJ employed approximately 650 employees. The military p Letterhead from 1939 to the right. ost war sur F-W.Kutzscher jun 1946 Disassembly of manu expropriated as in 1956 ma listed as Plant II. ion of parts for faming machines, waste bins and roof windows. The lack of direct rail access created already during wartime and admixed fiftucities in the logistics of potentially interested manufactures. The company was not immediately test to VEB Waschgreitwenks Schwarzeberg (Kurser Kauszerker) and PB/A and Freitag (Saughter of Friedrich Wilhelm Kutszerker in 14952). In the records of VEB Waschgreitwenks Schwarzeberg (Kurser Kauszerker) and PB/A are Freitag (Saughter) of Friedrich Wilhelm Kutszerker in 14952). In the records of VEB Waschgreitwenks Schwarzeberg (Kurser Kauszerker) and PB/A are Freitag (Saughter) of Friedrich Wilhelm Kutszerker in 14952). In the records of VEB Waschgreitwenks Schwarzeberg (Kurser Kauszerker) and PB/A are Freitag (Saughter) of Friedrich Wilhelm Kutszerker in 14952. or further details on the h 1958 28 employees (!!!) 1962 death of Charlotte Freitag (born Kutzscher) 1971 deletion from commercial register after close to 100 years of history 1466 F W Kdzzczbr (rjasz) Wa czycopiada (redy in 1946, disassembled and renamed to, Glasmaschinenbau Fretal\*). Kuzzche discentaristania (members moved with construction details to the vesterin part of Germany and restarted the business. 1950 new estabilizationent of F.W. Kuzscher Grahh in Kiel by retailwisan discensionalis of the founder. The core of the main building of W Kuzscher Jun. in Schwarzenberg (Gartenstrasse 13-15) still exists. It was built between 1908 and 1914 and is Inter out on the final motioning of two kuzscher juin. If schwarzenberg (variensbrase 15-13) sint exists, it was oblin dewined 1590 and 1594 and is protected as historic monument. After more than 15 years as nearly abandoned place it was sold by the Kuzscher heirs in 2014/15 to a private investor. Supported by subsidies from the state the new owner has statefu to revovate the building 2017. Glass manufacturing operations, with various changes in between, continued till the successor company "Glasmaschinenbau Freital GmbH" was liquidated in 2019. Status 2021 Reproduct on the Letterheads above, the logo has been introduced between 1926 and 1939. Before that time to my knowledge no identification of F.W. Kutzscher jun. as the manufacturer or Kutzscher but certainly not to the most famous oil can "K" of Josef Kaye & Sons Ltd in the UK. was on the oil cans. However, I found one very old oil can that carries a "K" which could likely be either a link to the Krausswi W. Kutzscher junior registered and acquired several oil can related intellectual property (list below). These patents and utility models however represent just a fraction of the several dozens of IP documents filed in the glass manufacturing branch of activities At the historical excurse: In the propaganda of the faar regime Germany was described as a country without essential raw material ("have-not"). Whether fully true or not this helped with driving forward their autarky policy (self-sufficiency) floors was set. The dependency on non-terrous metals was not as obvious and only in necent research (Tin and global capitalism 1856-2000 by Jonas Schemer/2014) brought some interesting insights. [90% of peacetime copper and, for oil cans more important, 96% of the tin was in peacetimes imported, mostly from overseas and in wartines under the threat of a sea blockade from England (as energy in the war). The self-sufficiency efforts are explicitely mentioned in the justification for utility model #1484459 from 1940. It is stated that the "new" gas and spot-welded construction reduces the dependency on foreign tinplated sheet metal and tin (used for soft soldering). The whole oil can, once ass treated with a protective coat of either hot zinc or paint. )il can history Welding instead of solt soldering was a key theme as well in the former German Democratic Republic and this technology was used for decades (example oil cans from VEB BLEWA Schleiz). I have seen apart from welding traces as well brazing (hard soldering with hig cars. The "K-range" In the mid 30's a patent for an oil can was filed which later determined the start of what I would call the "K-range" of oil cans produced in large quantities during the war for civil and military use. Some of these (especially the model "K2") are very common on Ebay today which is a very good indicator terestingly the "K-range" did not appear in any advertisement I have found so far me of the oil cans demonstrate that manufacturing knowledge for the very detailed chocolate moulds was transferred and vice versa to create the probably most esthetically appealing oil can ever produced in Germany (see 2nd picture below).