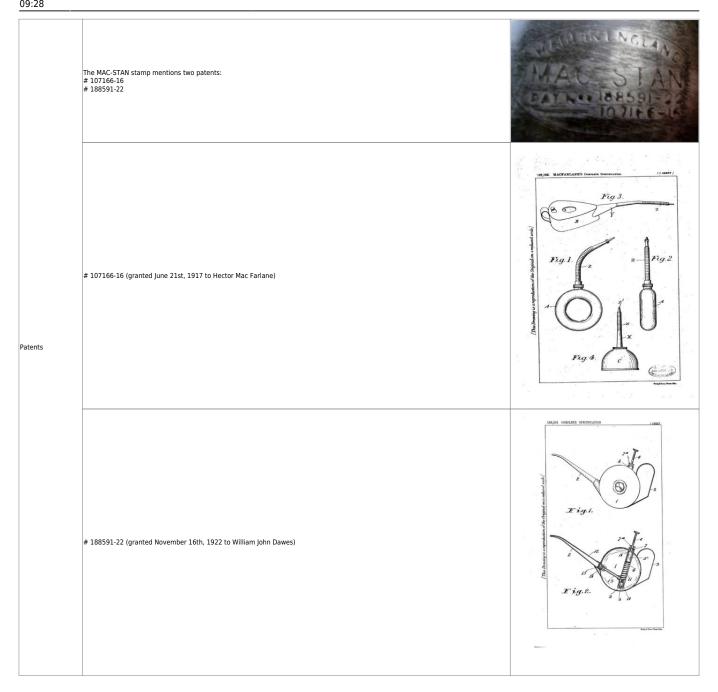

## Walker & Loach Ltd

ESTABLISHED 1840

| Established<br>Founder | 1840<br>Thomas Walker                                                                                                                                                                                                                                                                                                                                                                                                                                                                                                                                                                                                                                                                                                           |                                                       |
|------------------------|---------------------------------------------------------------------------------------------------------------------------------------------------------------------------------------------------------------------------------------------------------------------------------------------------------------------------------------------------------------------------------------------------------------------------------------------------------------------------------------------------------------------------------------------------------------------------------------------------------------------------------------------------------------------------------------------------------------------------------|-------------------------------------------------------|
|                        | Old Priory, Great Charles Street (till the 1880's)                                                                                                                                                                                                                                                                                                                                                                                                                                                                                                                                                                                                                                                                              |                                                       |
| Adress(es)             | Erskine Street, Vauxhall, Birmingham                                                                                                                                                                                                                                                                                                                                                                                                                                                                                                                                                                                                                                                                                            |                                                       |
| Operations             | Sheet metal pressing and tinplate factory                                                                                                                                                                                                                                                                                                                                                                                                                                                                                                                                                                                                                                                                                       |                                                       |
| Production program     | Metal cabinets, storage boxes, lanterns & oil cans                                                                                                                                                                                                                                                                                                                                                                                                                                                                                                                                                                                                                                                                              | A ALKERIO SI ANTELES PROPERTY FEATURES & SACRE NA 164 |
| Brief history          | 1840 Established by Thomas Walker. His son Albert joined later. 1880 Thomas Loach joined the company in contributing previous experience in the weighing scales and lamp manufacturing industry                                                                                                                                                                                                                                                                                                                                                                                                                                                                                                                                 |                                                       |
| Status 2021            | Inactive - closed in the late 1950's                                                                                                                                                                                                                                                                                                                                                                                                                                                                                                                                                                                                                                                                                            | 5 1                                                   |
| Oil can history        | According to current research items manufactured were not sold under the own name. They carried mostly the brand name of either the wholesaler or customer they have been contract manufactured for.  Most prominent examples are the MAC-STAN stamped oil cans with flexible spout and references to two patents from the early 1920's (see pictures and documents below).  In addition to the above stamp some oil cans and other items produced carry a "Made in England" logo as shown to the right. Although it is not 100% confirmed this stamp to be solely used by Walker & Loach I found at least one other (non-Mac-Stan) oil can that appears in their catalogue that carries solely this logo (see pictures below). | TADE IN<br>CLAMB                                      |
|                        |                                                                                                                                                                                                                                                                                                                                                                                                                                                                                                                                                                                                                                                                                                                                 |                                                       |
| Oil Cans               |                                                                                                                                                                                                                                                                                                                                                                                                                                                                                                                                                                                                                                                                                                                                 |                                                       |
|                        |                                                                                                                                                                                                                                                                                                                                                                                                                                                                                                                                                                                                                                                                                                                                 |                                                       |